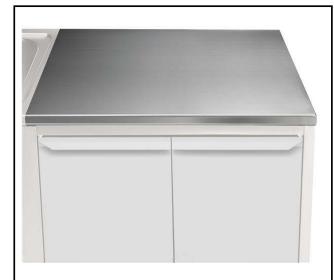

#### Item No.

The 40mm high worktop in 304 AISI stainless steel, incorporates an 18mm under panel made of sound deadening material. Front and rear longitudinal stainless steel c-channel reinforcement. Special shaped front and rear profiles, without burrs, to avoid water leakage. Fully welded and shapely polished corners. Work tops can be mounted on brackets, legs or bases in order to obtain a work height of 900mm.

### **Main Features**

- Special shaped front and rear profiles without burrs to avoid water leakage on modules below.
- Extremely easy to clean thanks to the large and smooth seamless surface with Scotch-Brite finishing.