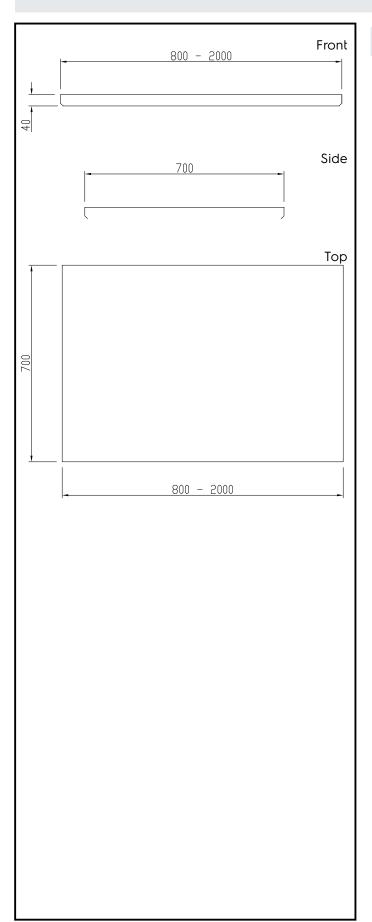

## **Key Information:**

External dimensions, Width:

121103 (TPLA9)900 mmExternal dimensions, Depth:700 mmExternal dimensions, Height:40 mmWorktop thickness:40 mm

**Net weight:** ISO 9001; ISO 14001 kg